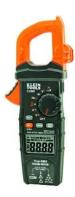

## **KLEIN 600A TOUGH CLAMPMETER**

**SKU:** CL800

The Klein 600A Tough Clampmeter is Drop Proof to 2M. It features a low impedance function to eliminate ghost voltages while importantly providing a safety category rating of CAT IV 600V. It has all the Required functions required by Electrical Utility workers and General Electricians.