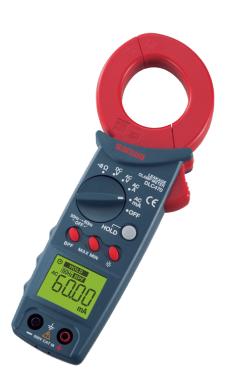

## **SANWA LEAKAGE CLAMP METER**

**SKU:** DLC470

The Sanwa Leakage Clamp Meter is very useful for measuring earth leakage or load current on power circuits, RCDs and electrical equipment. This meter is extremely accurate and is must for any serious electrician conducting fault finding tasks.