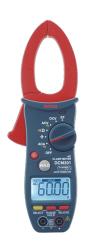

# SANWA 1000A CLAMP METER CAT IV 600V

SKU: DCM301

The Sanwa 1000A Clamp Meter is designed for measurements of low-voltage circuits in the application range of 1000V CAT III and 600V CAT IV. It is suited to current and voltage measurement of power lines, electrical equipment, and electrical facilities less than 1000Vrms to ground.