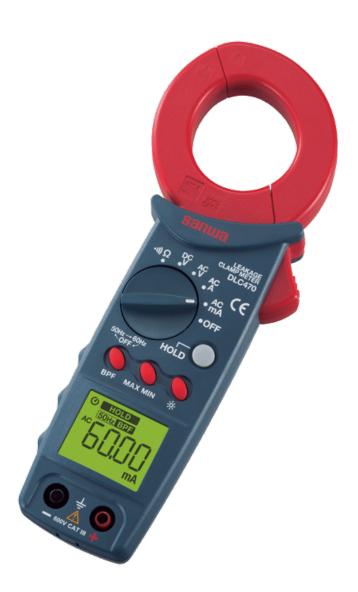

## **SANWA LEAKAGE CLAMP METER**

**SKU:** DLC470

The Sanwa Leakage Clamp Meter is very useful for measuring earth leakage or load current on power circuits, RCDs and electrical equipment. This meter is extremely accurate and is must for any serious electrician conducting fault finding tasks.