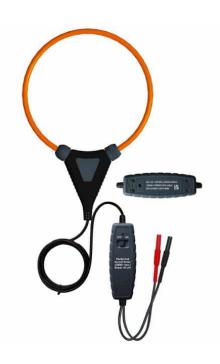

## **FLEXIBLE COIL CURRENT SENSOR 1000A**

**SKU:** CA1000

The EFO <u>GBM1000</u> multimeter provides a designated AC Clamp function designed for use with the CA1000 displaying accurate current measurements directly in Amps.