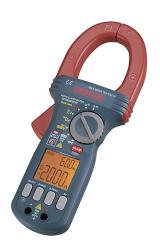

## **SANWA 2000A CLAMP METER**

SKU: DCM2000DR

This instrument is an AC/DC clamp meter/digital multimeter of the RMS value response type, designed for measurements in the range specified by IEC61010-1 CAT.IV 1000V. It is suitable for current and voltage measurements of low-voltage circuitry, electric equipment and power supply facilities.