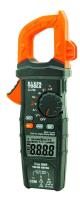

### KLEIN LOW-IMPEDANCE CLAMP METER

**SKU:** CL700

The Klein Low-Impedance Clamp meter is Drop Proof to 2M. It features a low impedance function to eliminate ghost voltages while importantly Providing a safety category rating of CAT IV 600V. It has all the Required functions required by Electrical Utility workers and General Electricians. Test leads measure the AC/DC voltage, resistance, continuity, frequency and capacitance and test the diodes. Thermocouple probe measures the temperature.

## **KLEIN 600A TOUGH CLAMPMETER**

**SKU:** CL800

The Klein 600A Tough Clampmeter is Drop Proof to 2M. It features a low impedance function to eliminate ghost voltages while importantly providing a safety category rating of CAT IV 600V. It has all the Required functions required by Electrical Utility workers and General Electricians.