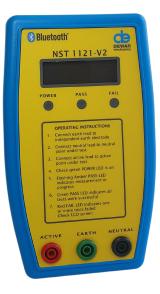

# M1121-V2-B BLUETOOTH NST NEUTRAL AND SUPPLY TESTER

**SKU:** M1121KIT-B

The Dewar M1121-V2 NST Neutral and Supply Tester was designed in conjunction with Power companies. To ensure the incoming Active and Neutral power connections to customer's premises are correctly identified and are safe to use before a power connection is made. EFO also supplies NST testing accessories and personal protective equipment. This is Bluetooth model for NSW and ACT only, as the maximum neutral to earth voltage is 10 volts. Click here for NST M1120-V2-B Neutral Supply Tester for QLD, SA and VIC.