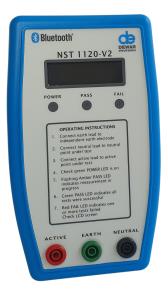

### M1120-V2-B BLUETOOTH NST NEUTRAL AND SUPPLY TESTER

**SKU:** M1120KIT-B

The Dewar M11120-V2 NST Neutral and Supply Tester was designed in conjunction with Power companies. To ensure the incoming Active and Neutral power connections to customer's premises are correctly identified and are safe to use before a power connection is made. EFO also supplies NST testing accessories and personal protective equipment. This is Bluetooth model for NSW and ACT only, as the maximum neutral to earth voltage is 10 volts. Click here for NST M1120-V2-B Neutral Supply Tester for QLD, SA and VIC.