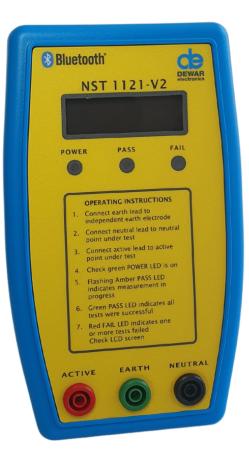

# M1121-V2-B BLUETOOTH NST NEUTRAL AND SUPPLY TESTER

**SKU:** M1121KIT-B

The Dewar M1121-V2 NST Neutral and Supply Tester was designed in conjunction with Power companies. To ensure the incoming Active and Neutral power connections to customer's premises are correctly identified and are safe to use before a power connection is made. EFO also supplies NST testing accessories and personal protective equipment. This is Bluetooth model for NSW and ACT only, as the maximum neutral to earth voltage is 10 volts. Click here for NST M1120-V2-B Neutral Supply Tester for QLD, SA and VIC.