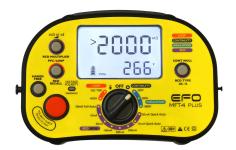

### MULTI FUNCTION INSTALLATION TESTER

**SKU:** MFT4PLUS

#### New MFT4PLUS Model Available Now

This One Digital Multi function Installation Tester Covers Safety, Fault Finding & Compliance for installations, switchboards, socket outlets, plant & machinery. Built for AS/NZS: 3000 Mandatory Testing Requirements. The MFT4PLUS is a true multi-function tester. Loaded with powerful features that are readily accessible by the selector switch and clearly marked push buttons. Compared to other brands the EFO MFT4PLUS has no complex menu or start up procedures to navigate. A large back lit LCD screen displays high accuracy results and also benefits from the latest in the digital microprocessor technology which delivers stable readings without digit flicker.