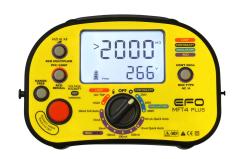

## **MULTI FUNCTION INSTALLATION TESTER**

**SKU: MFT4PLUS** 

#### **New MFT4PLUS Model Available Now**

This One Digital Multi function Installation Tester Covers Safety, Fault Finding & Compliance for installations, switchboards, socket outlets, plant & machinery. Built for AS/NZS: 3000 Mandatory Testing Requirements. The MFT4PLUS is a true multi-function tester. Loaded with powerful features that are readily accessible by the selector switch and clearly marked push buttons. Compared to other brands the EFO MFT4PLUS has no complex menu or start up procedures to navigate. A large back lit LCD screen displays high accuracy results and also benefits from the latest in the digital microprocessor technology which delivers stable readings without digit flicker.