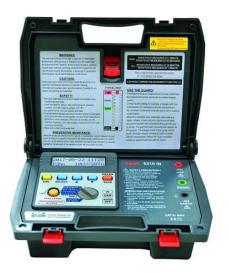

#### **10KV HV INSULATION TESTER**

**SKU:** 6310IN

The SEW 10KV HV Insulation Tester tests insulation resistance to  $20T\Omega$  and has 4 test voltages 1000V, 2500V, 5000V and 10000V. Other features include Dielectric Absorption Ratio indication and Polarization Index. Furthermore there is a visual and audio warning of live voltages. This Unit comes complete with Data Communication functionality and Software and truly represents fantastic buying.