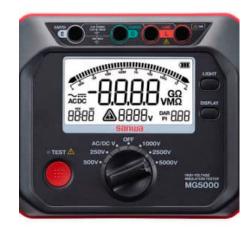

### **SANWA 5KV DIGITAL INSULATION TESTER**

**SKU:** MG5000

The Sanwa High voltage 5KV Digital Insulation resistance tester for use in measurement of Insulation Resistance of a power line and power equipment within the range of CATIV 600V. The Sanwa 5Kv Insulation tester undoubtedly is the best value for money on the market. Made in Japan it features include. Auto discharge function and. Dielectric absorption ratio. Data hold and also auto power save.