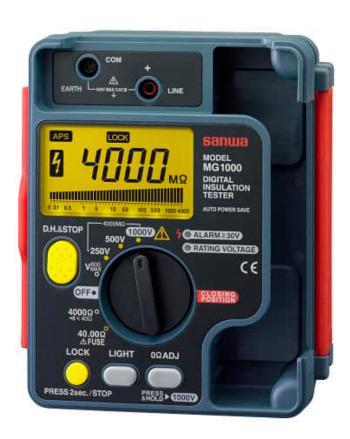

## SANWA DIGITAL INSULATION TESTER

**SKU:** MG1000

The Sanwa Digital insulation Tester is also built in Japan. It features Fast Response without digital flicker. As Well as a large log scaled bargraph. Furthermore it has a strong and durable hard case. This Unit is Equally great value. Safety features include Voltage Waring and Voltage interlock.