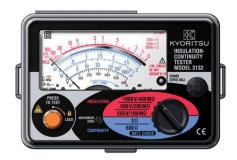

# KYORITSU ANALOGUE INSULATION TESTER

**SKU:** 3132A

The 3132A Kyoritsu Analogue Insulation Tester has always been a popular choice because of its price and simplicity for insulation testing.