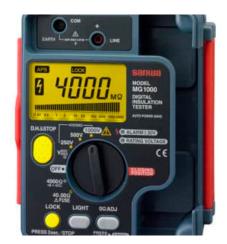

## SANWA DIGITAL INSULATION TESTER

**SKU:** MG1000

The Sanwa Digital insulation Tester is also built in Japan. It features Fast Response without digital flicker. As Well as a large log scaled bargraph. Furthermore it has a strong and durable hard case. This Unit is Equally great value. Safety features include Voltage Waring and Voltage interlock.

**Read More** 