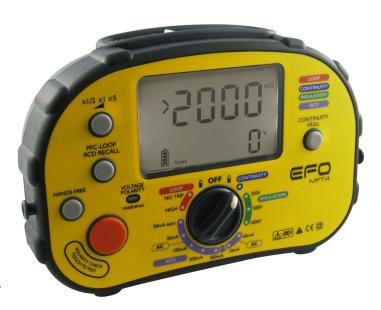

## MULTI FUNCTION TESTERS

This One Multi function Installation Tester Covers Safety, Fault Finding & Compliance for installations, switchboards, socket outlets, plant & machinery. Built for AS/NZS: 3000 Mandatory Testing Requirements.

## **New MFT4PLUS Model Available Now**

This One Digital Multi function Installation Tester Covers Safety, Fault Finding & Compliance for installations, switchboards, socket outlets, plant & machinery. Built for AS/NZS: 3000 Mandatory Testing Requirements. The MFT4PLUS is a true multi-function tester. Loaded with powerful features that are readily accessible by the selector switch and clearly marked push buttons. Compared to other brands the EFO MFT4PLUS has no complex menu or start up procedures to navigate. A large back lit LCD screen displays high accuracy results and also benefits from the latest in the digital microprocessor technology which delivers stable readings without digit flicker.