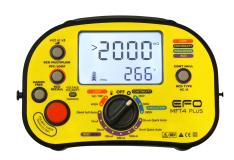

## **MULTI FUNCTION INSTALLATION TESTER**

**SKU:** MFT4PLUS

## **New MFT4PLUS Model Available Now**

This One Digital Multi function Installation Tester Covers Safety, Fault Finding & Compliance for installations, switchboards, socket outlets, plant & machinery. Built for AS/NZS: 3000 Mandatory Testing Requirements. The MFT4PLUS is a true multi-function tester. Loaded with powerful features that are readily accessible by the selector switch and clearly marked push buttons. Compared to other brands the EFO MFT4PLUS has no complex menu or start up procedures to navigate. A large back lit LCD screen displays high accuracy results and also benefits from the latest in the digital microprocessor technology which delivers stable readings without digit flicker.