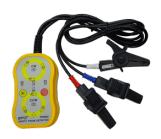

## PHASE ROTATION METERS

Our Phase Rotation Meters have been designed to offer the highest Safety Rating CATIV 600V. The EFO range offers both contact and also non-contact versions. Our Phase Rotation Meters are designed for Use with Utility workers. ASP Service providers. Industrial. Commercial and General Electricians. Furthermore we select with best quality and value products. Consequently Saving you time on confusing options.





## NON-CONTACT PHASE ROTATION METER 2M LEADS

SKU: PR3NC-2M

Our Non-Contact Phase Rotation Meter with 2M leads has been designed to for utility customers with 2M leads and CAT IV 600V Safety rating. Our Phase Rotation Meters are designed for Use with Utility workers, ASP Service providers and also electrical contractors.

**Read More** 





## NON-CONTACT PHASE ROTATION METER CAT IV

**SKU: PR3NC** 

Our Non-Contact Phase Rotation Meter has been designed to the highest Safety Rating CAT IV 600V. Our Phase Rotation Meters are designed for Use with Utility workers, ASP Service providers and also electrical contractors.





## CONTACT PHASE ROTATION METER CAT