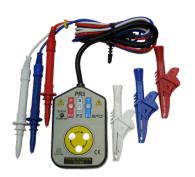

## NON-CONTACT PHASE ROTATION METER CAT IV

**SKU: PR3NC** 

Our Non-Contact Phase Rotation Meter has been designed to the highest Safety Rating CAT IV 600V. Our Phase Rotation Meters are designed for Use with Utility workers, ASP Service providers and also electrical contractors.