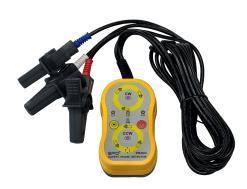

## PHASE ROTATION METERS

Our Phase Rotation Meters have been designed to offer the highest Safety Rating CATIV 600V. The EFO range offers both contact and also non-contact versions. Our Phase Rotation Meters are designed for Use with Utility workers. ASP Service providers. Industrial. Commercial and General Electricians. Furthermore we select with best quality and value products. Consequently Saving you time on confusing options.





## NON-CONTACT PHASE ROTATION METER 2M LEADS

SKU: PR3NC-2M

Our Non-Contact Phase Rotation Meter with 2M leads has been designed to for utility customers with 2M leads and CAT IV 600V Safety rating. Our Phase Rotation Meters are designed for Use with Utility workers, ASP Service providers and also electrical contractors.

**Read More** 





## NON-CONTACT PHASE ROTATION METER CAT IV

**SKU: PR3NC** 

Our Non-Contact Phase Rotation Meter has been designed to the highest Safety Rating CAT IV 600V. Our Phase Rotation Meters are designed for Use with Utility workers, ASP Service providers and also electrical contractors.





## CONTACT PHASE ROTATION METER CAT