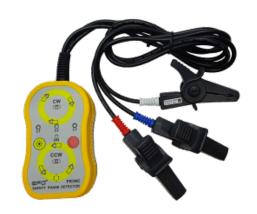

## PHASE ROTATION METERS

Our Phase Rotation Meters have been designed to offer the highest Safety Rating CATIV 600V. The EFO range offers both contact and also non-contact versions. Our Phase Rotation Meters are designed for Use with Utility workers. ASP Service providers. Industrial. Commercial and General Electricians. Furthermore we select with best quality and value products. Consequently Saving you time on confusing options.





## NON-CONTACT PHASE ROTATION METER 2M LEADS

SKU: PR3NC-2M

Our Non-Contact Phase Rotation Meter with 2M leads has been designed to for utility customers with 2M leads and CAT IV 600V Safety rating. Our Phase Rotation Meters are designed for Use with Utility workers, ASP Service providers and also electrical contractors.

**Read More** 





## NON-CONTACT PHASE ROTATION METER CAT IV

**SKU: PR3NC** 

Our Non-Contact Phase Rotation Meter has been designed to the highest Safety Rating CAT IV 600V. Our Phase Rotation Meters are designed for Use with Utility workers, ASP Service providers and also electrical contractors.





## CONTACT PHASE ROTATION METER CAT