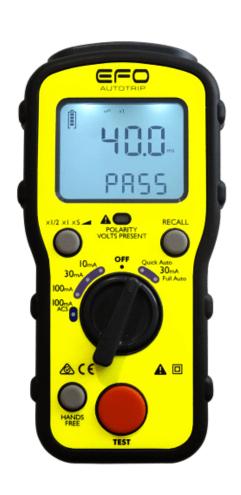

## **EQUIPMENT**

EFO supplies high quality RCD Test
Equipment to comply with the mandatory
safety requirements of AS/NZS 3000 and
AS/NZS3760. Test functions of these RCD
Testers include Ramp. Trip Time tests with
a pass/fail displayed in accordance to
AS/NZS3000 limits. Our RCD testers also
include Automatic testing. Hands free and
recall of results. These RCD Testers are
essential for every electrician or technician
conducting regular RCD testing and
recording results. Furthermore we select
with best quality and value products.
Consequently Saving you time on confusing
options.