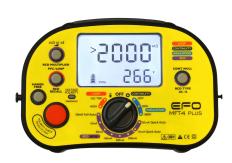

## **MULTI FUNCTION INSTALLATION TESTER**

SKU: MFT4PLUS

## **New MFT4PLUS Model Available Now**

This One Digital Multi function Installation Tester Covers Safety, Fault Finding & Compliance for installations, switchboards, socket outlets, plant & machinery. Built for AS/NZS: 3000 Mandatory Testing Requirements. The MFT4PLUS is a true multi-function tester. Loaded with powerful features that are readily accessible by the selector switch and clearly marked push buttons. Compared to other brands the EFO MFT4PLUS has no complex menu or start up procedures to navigate. A large back lit LCD screen displays high accuracy results and also benefits from the latest in the digital microprocessor technology which delivers stable readings without digit flicker.