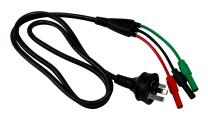

### **3 PIN TEST LEAD SET FOR GPOS**

SKU: TL-PIN

The TL-PIN 3 Pin Test Lead Set has a Red, Black and Green banana plugs and can be connected to most <u>Test Equipment</u> with 4mm Sockets. This Lead Set is generally used for connection of RCD and Loop impedance testers to Australian and New Zealand socket outlets. This lead set can also be used as the replacement socket connection for the EFO <u>MFT4</u> Multifunction tester and the <u>Autotrip</u> RCD tester.