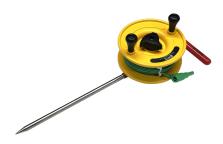

# **COMPACT EARTH TRAILING LEAD 50M**

SKU: ER50

The EFO 50M Compact Earth Trailing Lead connects directly to most brands of test equipment with 4mm banana terminals. Its patented design allows for super fast retrieval. Loaded with 50 meters of green tinned flexible 1.5mm Cable rated at 0.6/1kV. It is also supplied with a 1100mm test lead for meter or accessory connection. Furthermore the cable is duel colour Green/White, to indicate any damage.

Read More