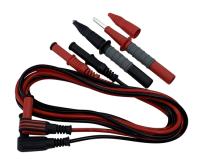

### **3 TEST LEADS SET CAT IV 600V**

**SKU:** TL-30

The TL-30 Replacement 3 Test Leads Set has Red and Black and also Green Probes and Crocodile Clips. Rated to safety standard Cat IV 600V 10A. Test leads for meters and testers are highly susceptible to poor contact and damage. Our patented screw end offsets the bending oppression, which makes it highly durable and long lasting. Fits most Test Equipment with 4mm Sockets.

#### **Read More**