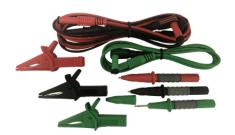

### **3 TEST LEADS SET CAT IV 600V**

**SKU:** TL-30

The TL-30 Replacement 3 Test Leads Set has Red and Black and also Green Probes and Crocodile Clips. Rated to safety standard Cat IV 600V 10A. Test leads for meters and testers are highly susceptible to poor contact and damage. Our patented screw end offsets the bending oppression, which makes it highly durable and long lasting. Fits most Test Equipment with 4mm Sockets.

#### **Read More**