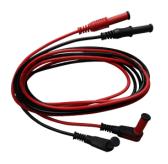

# STRAIGHT TEST LEAD SET CAT IV 600V

SKU: TL-RGB

The TL-RGB Straight Test Lead Set has Red and Black and also Green Probes and Crocodile Clips. This set has straight connection plugs for where a right angle plug cannot fit due to obstructions on the test equipment case. Rated to safety standard Cat IV 600V 10A. Test leads for meters and testers are highly susceptible to poor contact and damage. Our patented screw end offsets the bending oppression, which makes it highly durable and long lasting. The TL-RGB fits most test equipment with 4mm Sockets and is the preferred replacement lead set for the EFO MFT4 and AUTOTRIP.

### **3 TEST LEADS SET CAT IV 600V**

**SKU:** TL-30

The TL-30 Replacement 3 Test Leads Set has Red and Black and also Green Probes and Crocodile Clips. Rated to safety standard Cat IV 600V 10A. Test leads for meters and testers are highly susceptible to poor contact and damage. Our patented screw end offsets the bending oppression, which makes it highly durable and long lasting. Fits most Test Equipment with 4mm Sockets.