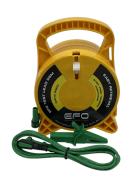

# **COMPACT EARTH TRAILING LEAD 50M**

SKU: ER50

The EFO 50M Compact Earth Trailing Lead connects directly to most brands of test equipment with 4mm banana terminals. Its patented design allows for super fast retrieval. Loaded with 50 meters of green tinned flexible 1.5mm Cable rated at 0.6/1kV. It is also supplied with a 1100mm test lead for meter or accessory connection. Furthermore the cable is duel colour Green/White, to indicate any damage.