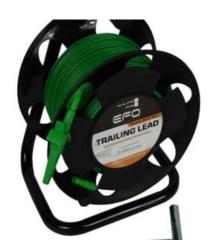

# **100M EARTH TRAILING LEAD**

SKU: ETL100

The EFO 100M Earth Trailing Lead is a high quality portable cable reel supplied with 100 metres of flexible cable 1.5mm 30/0.25. Furthermore it features only Quality Components. Our Earth Trailing Lead Connects directly to most brands of test equipment. Equipped with One alligator clip and two 4mm banana plugs. It is also supplied with a temporary independent earth stake. The cable is calibrated and resistance is marked on the Trailing Lead. The Earth Trailing Lead is also available in a 50M Version.

Read More