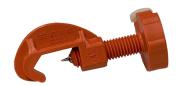

#### **INSULATED CABLE TEST POINT FOR ABC**

**SKU:** PP1514

The EFO Insulated Cable test point is suitable for ABC cable ranges up to 150mm<sup>2</sup>. Connects to standard 4mm banana plug.

Read More