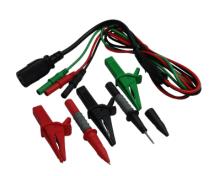

### **3 TEST LEADS SET CAT IV 600V**

**SKU:** TL-30

The TL-30 Replacement 3 Test Leads Set has Red and Black and also Green Probes and Crocodile Clips. Rated to safety standard Cat IV 600V 10A. Test leads for meters and testers are highly susceptible to poor contact and damage. Our patented screw end offsets the bending oppression, which makes it highly durable and long lasting. Fits most Test Equipment with 4mm Sockets.