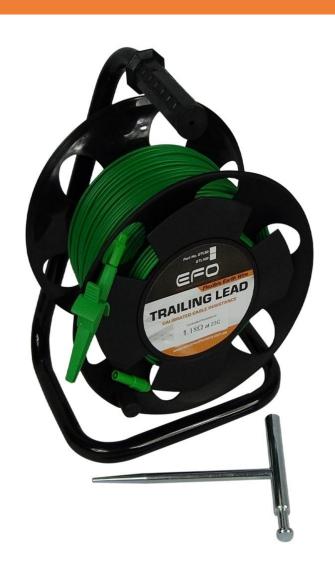

# **100M EARTH TRAILING LEAD**

SKU: ETL100

The EFO 100M Earth Trailing Lead is a high quality portable cable reel supplied with 100 metres of flexible cable 1.5mm 30/0.25. Furthermore it features only Quality Components. Our Earth Trailing Lead Connects directly to most brands of test equipment. Equipped with One alligator clip and two 4mm banana plugs. It is also supplied with a temporary independent earth stake. The cable is calibrated and resistance is marked on the Trailing Lead. The Earth Trailing Lead is also available in a 50M Version.

# **50M EARTH TRAILING LEAD**

**SKU:** ETL50

The EFO 50M Earth Trailing Lead is a high quality portable cable reel supplied with 50 metres of flexible cable 1.5mm 30/0.25. Furthermore it features only Quality Components. Our Earth Trailing Lead Connects directly to most brands of test equipment. Equipped with One alligator clip and two 4mm banana plugs. It is also supplied with a temporary independent earth stake. The cable is calibrated and resistance is marked on the Trailing Lead. The Earth Trailing Lead is also available in 100M Version.