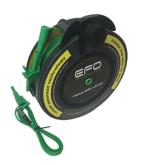

# **COMPACT EARTH TRAILING LEAD 50M**

SKU: ER50

The EFO 50M Compact Earth Trailing Lead connects directly to most brands of test equipment with 4mm banana terminals. Its patented design allows for super fast retrieval. Loaded with 50 meters of green tinned flexible 1.5mm Cable rated at 0.6/1kV. It is also supplied with a 1100mm test lead for meter or accessory connection. Furthermore the cable is duel colour Green/White, to indicate any damage.