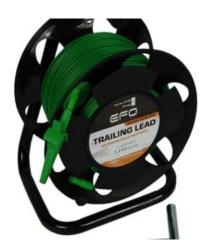

# **50M EARTH TRAILING LEAD**

**SKU:** ETL50

The EFO 50M Earth Trailing Lead is a high quality portable cable reel supplied with 50 metres of flexible cable 1.5mm 30/0.25. Furthermore it features only Quality Components. Our Earth Trailing Lead Connects directly to most brands of test equipment. Equipped with One alligator clip and two 4mm banana plugs. It is also supplied with a temporary independent earth stake. The cable is calibrated and resistance is marked on the Trailing Lead. The Earth Trailing Lead is also available in 100M Version.

**Read More** 