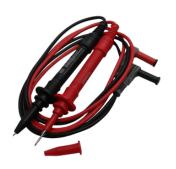

# STRAIGHT TEST LEAD SET CAT IV 600V

SKU: TL-RGB

The TL-RGB Straight Test Lead Set has Red and Black and also Green Probes and Crocodile Clips. This set has straight connection plugs for where a right angle plug cannot fit due to obstructions on the test equipment case. Rated to safety standard Cat IV 600V 10A. Test leads for meters and testers are highly susceptible to poor contact and damage. Our patented screw end offsets the bending oppression, which makes it highly durable and long lasting. The TL-RGB fits most test equipment with 4mm Sockets and is the preferred replacement lead set for the EFO MFT4 and AUTOTRIP.