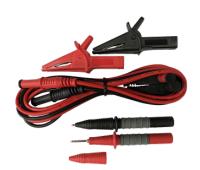

# POWER POINT TEST LEADS WITH CROC CLIPS

SKU: TL-CC

Sick of damaging or breaking your multimeter test probes. These Power Point Test Leads are manufactured with flat chisel tips designed to easily fit into GPOs without damaging the socket outlet or the probes. This test lead set is rated at CATIV 600V with the caps on and CATII 1000V when removed. This set also comes complete with Red/Black Crocodile clips for additional testing applications.

**Read More** 