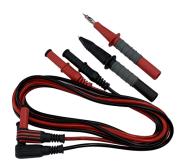

# STRAIGHT TEST LEAD SET CAT IV 600V

SKU: TL-RGB

The TL-RGB Straight Test Lead Set has Red and Black and also Green Probes and Crocodile Clips. This set has straight connection plugs for where a right angle plug cannot fit due to obstructions on the test equipment case. Rated to safety standard Cat IV 600V 10A. Test leads for meters and testers are highly susceptible to poor contact and damage. Our patented screw end offsets the bending oppression, which makes it highly durable and long lasting. The TL-RGB fits most test equipment with 4mm Sockets and is the preferred replacement lead set for the EFO MFT4 and AUTOTRIP.

#### **Read More**