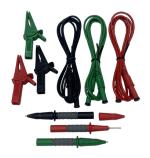

# STRAIGHT TEST LEAD SET CAT IV 600V

SKU: TL-RGB

The TL-RGB Straight Test Lead Set has Red and Black and also Green Probes and Crocodile Clips. This set has straight connection plugs for where a right angle plug cannot fit due to obstructions on the test equipment case. Rated to safety standard Cat IV 600V 10A. Test leads for meters and testers are highly susceptible to poor contact and damage. Our patented screw end offsets the bending oppression, which makes it highly durable and long lasting. The TL-RGB fits most test equipment with 4mm Sockets and is the preferred replacement lead set for the EFO MFT4 and AUTOTRIP.