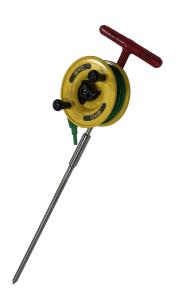

# EXTENDED INDEPENDENT EARTH TRAILING LEAD

SKU: ETL20SS-L

The EFO ETL20SS-L Extended Independent Earth Trailing Lead sets a new standard of quality and safety. The 645mm Earth Stake was designed for customers with applications in Loam soil environments. The standard ETL20SS overall length is 400mm and is used for general applications. Combining several uniquely innovative functional features. Developed with leading utilities and equally supporting Australian manufacturing.

### INDEPENDENT EARTH TRAILING LEAD

SKU: ETL20SS

The EFO Independent Earth Trailing Lead sets a new standard of quality and safety. Combining several uniquely innovative functional features. Developed with leading utilities and equally supporting Australian manufacturing.