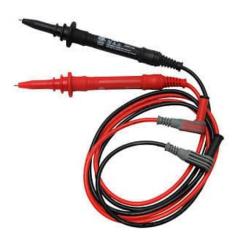

# STRAIGHT TEST LEAD SET CAT IV 600V

SKU: TL-RGB

The TL-RGB Straight Test Lead Set has Red and Black and also Green Probes and Crocodile Clips. This set has straight connection plugs for where a right angle plug cannot fit due to obstructions on the test equipment case. Rated to safety standard Cat IV 600V 10A. Test leads for meters and testers are highly susceptible to poor contact and damage. Our patented screw end offsets the bending oppression, which makes it highly durable and long lasting. The TL-RGB fits most test equipment with 4mm Sockets and is the preferred replacement lead set for the EFO MFT4 and AUTOTRIP.

#### **Read More**