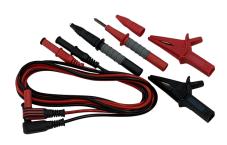

# STRAIGHT TEST LEAD SET CAT IV 600V

SKU: TL-RGB

The TL-RGB Straight Test Lead Set has Red and Black and also Green Probes and Crocodile Clips. This set has straight connection plugs for where a right angle plug cannot fit due to obstructions on the test equipment case. Rated to safety standard Cat IV 600V 10A. Test leads for meters and testers are highly susceptible to poor contact and damage. Our patented screw end offsets the bending oppression, which makes it highly durable and long lasting. The TL-RGB fits most test equipment with 4mm Sockets and is the preferred replacement lead set for the EFO MFT4 and AUTOTRIP.