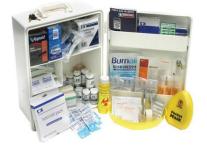

## **ELECTRICAL FIRST AID AND BURNS KIT**

#### SKU: EWFAB

Our Electrical First Aid Burns Kit meets ISSC14 Type B requirements and also contains the additional items for electrical workers as set out in table 3.2. Outlined in NSW Occupational Health and Safety Regulation and also Work Cover NSW – First Aid in the Workplace. Guide Legislation requires first aid kits to be made available at all work areas taking into consideration: The type of work; The work environment; and The numbers of personnel.