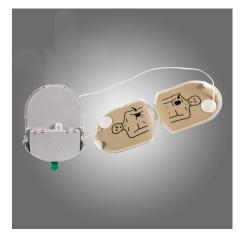

### HEARTSINE GREY PADS & BATTERY PACK - ADULT

SKU: PAD-PAK-03

Replacement HEARTSINE Grey Pads & Battery Pack - Adult