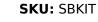

## **SNAKE BITE EMERGENCY KIT**

The Snake bite emergency kit in a bum bag adjustable strap with clip comes with 'Snake Bite' identification on outside of kit and is for use in an emergency snake bite situation.