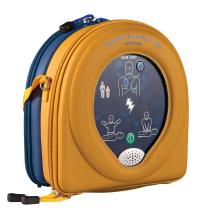

## HEARTSINE FULLY AUTOMATIC DEFIBRILLATOR

#### SKU: DEFIB

The sophisticated HeartSine fully automatic defibrillator is specially designed for use in workshops, vehicles and in public areas. Inside is a lightweight and easy-to-operate system. The HeartSine samaritian is a fully automatic defibrillator designed to analyse heart rhythm and automatically deliver an electrical shock (if needed). Its advanced technology is balanced against the demands of real-world use.