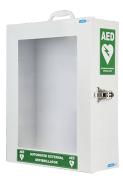

## **AED WALL MOUNTED CABINET**

#### **SKU:** cc-25

This indoor metal wall cabinet comes with Perspex front and complete with wall brackets. With its ARC approved AED signage, this cabinet ensures that your defibrillator is highly visible, increasing staff awareness and minimising lost time in time of an emergency. This attractive cabinet will also protect your AED from dust and grime.