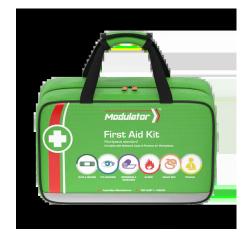

# FIRST AID KIT MODULATOR WORKPLACE STANDARD

SKU: AFAKMODS4

A compact & versatile first aid kit containing injury specific modules to suit all your needs and requirements. Just one stop to treat any common injury.