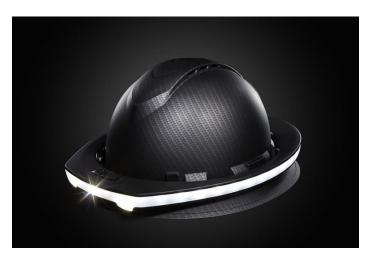

## HALOSL SAFETY HARDHAT LIGHT

The New Illumagear HaloSL Hardhat Light is a new Personal Active Safety System that securely attaches to any hard hat and produces a ring of light around the wearer enabling them to see and be seen in all 360° directions at all times. The HaloSL Safety hardhat light also has the option of coloured LEDs at the rear for added safety. A Spot and Task Light with multiple power modes is incorporated on the front. Employees feel safer wearing the Halo light, they see the work area better and have increased peripheral vision in the dark. The Halo mitigates night-time road or vehicle movement safety concerns.

## HALOSL HARDHAT LIGHT WHITE

**SKU:** S100010

The Halo is a new Personal Active Safety System that securely attaches to any hard hat and produces a ring of light around the wearer enabling them to see and be seen in all 360° directions at all times. Employees feel safer wearing the Halo light, they see the work area better and have increased peripheral vision in the dark. The Halo mitigates night-time road or vehicle movement safety concerns.