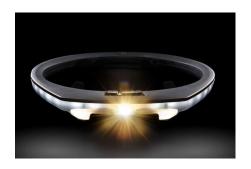

## HALOSL SAFETY HARDHAT LIGHT

The New Illumagear HaloSL Hardhat Light is a new Personal Active Safety System that securely attaches to any hard hat and produces a ring of light around the wearer enabling them to see and be seen in all 360° directions at all times. The HaloSL Safety hardhat light also has the option of coloured LEDs at the rear for added safety. A Spot and Task Light with multiple power modes is incorporated on the front. Employees feel safer wearing the Halo light, they see the work area better and have increased peripheral vision in the dark. The Halo mitigates night-time road or vehicle movement safety concerns.

## HALOSL HARDHAT LIGHT WHITE

**SKU:** S100010

The Halo is a new Personal Active Safety System that securely attaches to any hard hat and produces a ring of light around the wearer enabling them to see and be seen in all 360° directions at all times. Employees feel safer wearing the Halo light, they see the work area better and have increased peripheral vision in the dark. The Halo mitigates night-time road or vehicle movement safety concerns.